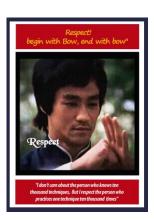

#### 1) Bruce Lee Hall of Honor Background:

Bruce Lee's daughter, Shannon, attended the 2002 BOC and Martial Arts World Games and accepted the first Hall of Honor Induction on behalf of her father, the great Bruce Lee

Bruce Lee promoted the modern concept of martial arts to the world through his many movie roles. He was born on November 27, 1940, in Hong Kong, was a graduate of Washington State University, and starred in many television and film productions including *The Green Hornet* and *Enter the Dragon*. He was an ardent student of Wing Chun Kung Fu and developed and successfully spread his own style, Jeet Kune Do. Bruce Lee passed away in 1973 at the age of 33. He left behind a legacy to be admired and honored.

With his superb talent in martial arts and in action movies, he was able to revolutionize Asian culture, perceptions of the martial arts, and perceptions of Asian people in the western hemisphere forever. He is one of the only movie stars who became more famous after his death. His legacy will never die.