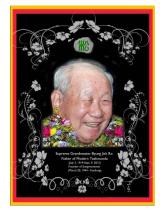

## HALL OF HONOR MARTIAL ARTS LEGENDS

Dedicated to the memory of SONG MOO KWAN FOUNDER BYUNG JICK RO

\_\_\_\_\_\_

The Battle of Columbus Hall of Honor will be dedicated to the memory of the Father of Modern Taekwondo – Supreme Grandmaster Byung Jick Ro.