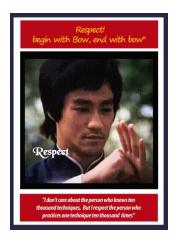

#### 1) Bruce Lee Hall of Honor Background:

Bruce Lee's daughter, Shannon, attended the 2002 BOC and Martial Arts World Games and accepted the first Hall of Honor Induction on behalf of her father, the great Bruce Lee

Bruce Lee promoted the modern concept of martial arts to the world through his many movie roles. He was born on November 27, 1940, in Hong Kong, was a graduate of Washington State University, and starred in many television and film productions including *The Green Hornet* and *Enter the Dragon*. He was an ardent student of Wing Chun Kung Fu and developed and successfully spread his own style, Jeet Kune Do. Bruce Lee passed away in 1973 at the age of 33. He left behind a legacy to be admired and honored.

With his superb talent in martial arts and in action movies, he was able to revolutionize Asian culture, perceptions of the martial arts, and perceptions of Asian people in the western hemisphere forever. He is one of the only movie stars who became more famous after his death. His legacy will never die.