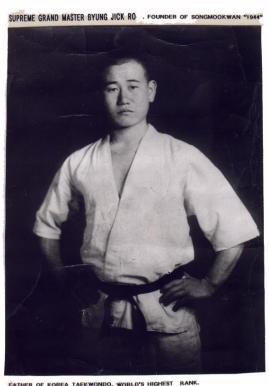

## HALL OF HONOR MARTIAL ARTS LEGENDS

Dedicated to the memory of SONG MOO KWAN FOUNDER BYUNG JICK RO

\_\_\_\_\_\_

2) THE BATTLE OF COLUMBUS HALL of HONOR – Dedicated to the memory of SMK Founder Byung Jick Ro: The Battle of Columbus started in 1976 by SGM Joon P. Choi with the idea of promoting true diversity in the martial arts community. The Battle of Columbus offered various martial arts disciplines and their students to explore their skills and to develop a family-like atmosphere among different martial arts styles.

The Battle of Columbus Hall of Honor will be dedicated to the memory of the Father of Modern Taekwondo – Supreme Grandmaster Byung Jick Ro.