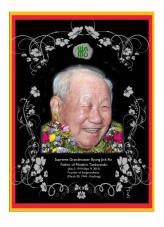

2) THE BATTLE OF COLUMBUS HALL of HONOR – Dedicated to the memory of SMK Founder Byung Jick Ro: The Battle of Columbus started in 1976 by SGM Joon P. Choi with the idea of promoting true diversity in the martial arts community. The Battle of Columbus offered various martial arts disciplines and their students to explore their skills and to develop a family-like atmosphere among different martial arts styles.

The Battle of Columbus Hall of Honor will be dedicated to the memory of the Father of Modern Taekwondo – Supreme Grandmaster Byung Jick Ro.