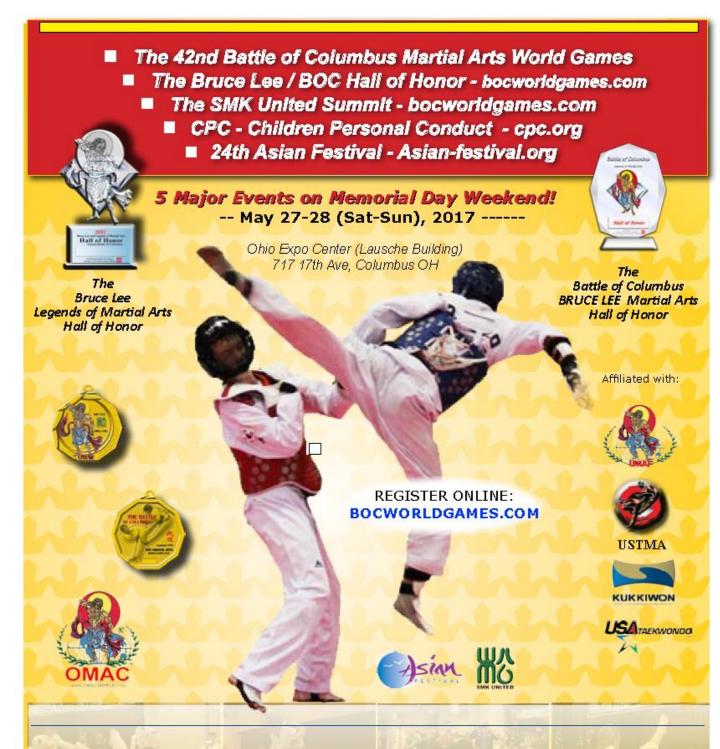

## 5 Major Events on Memorial Day Weekend!

----- May 27-28 (Sat-Sun), 2017 -----

The 42<sup>nd</sup> Battle of Columbus

The Bruce Lee & Legends Hall of Honor Induction

The SMK United Summit – Training, Test

## 5 Major Events on Memorial Day Weekend!

----- May 27-28 (Sat-Sun), 2017 -----

- \* Battle of Columbus\*

  \* Bruce Lee & Legends Hall of Honor Induction\*

  \* SMK United Summit\*
  - \* CPC Children Personal Conduct National Campaign\*

#### Invitation

42nd Battle of Columbus (Multiple Martial Arts Championships)
 2017 Bruce Lee and Legends of Martial Arts Hall of Honor

- SMK United Summit Seminar and Test

- Taekwondo World Foundation (TWF) - Children Personal Conduct Campaign

- 22<sup>nd</sup> Asian Festival (Family attraction - over 100,000 participants)