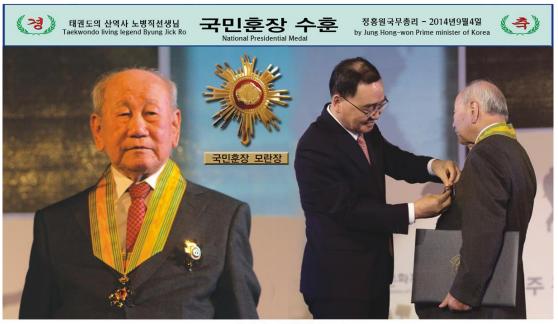

## HALL OF HONOR MARTIAL ARTS LEGENDS

Dedicated to the memory of SONG MOO KWAN FOUNDER BYUNG JICK RO

\_\_\_\_\_\_

2) THE BATTLE OF COLUMBUS HALL of HONOR – Dedicated to the memory of SMK Founder Byung Jick Ro: The Battle of Columbus started in 1976 by SGM Joon P. Choi with the idea of promoting true diversity in the martial arts community. The Battle of Columbus offered various martial arts disciplines and their students to explore their skills and to develop a family-like atmosphere among different martial arts styles.

The Battle of Columbus Hall of Honor will be dedicated to the memory of the Father of Modern Taekwondo – Supreme Grandmaster Byung Jick Ro.